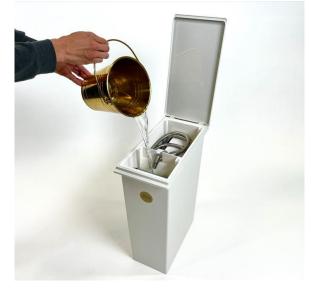

## **SPECIFICATIONS**

- Huge 20L refillable water tank
- Water pressure 35PSI similar to mains tap and strong enough to wash toilet
- Flow rate 4LPM Water lasts more than 5 minutes at full pressure continuous
- 12V long lasting rechargeable battery
- Low voltage for safe bathroom operation 12V
- Dimensions 20cm(W) x 41cm (D) x 54cm (H) designed to fit next to toilet
- Dry weight 4.0kg
- Recharge time approx. 4-8 hours
- Expected battery life 3-5 years