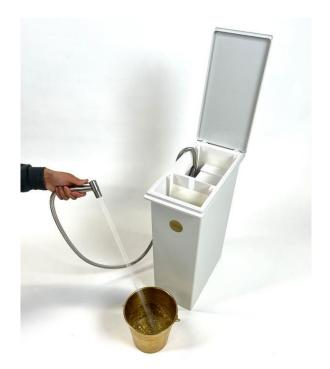

## **FREESTANDING PORTABLE BIDET**

No Installation Required 20L Water Capacity – Refill Weekly Recharge Battery Monthly Excellent Water Pressure

## **SPECIFICATIONS**

- Huge 20L refillable water tank
- Water pressure 35PSI similar to mains tap and strong enough to wash toilet
- Flow rate 4LPM Water lasts more than 5 minutes at full pressure continuous
- 12V long lasting rechargeable battery
- Low voltage for safe bathroom operation 12V
- Dimensions 20cm(W) x 41cm (D) x 54cm (H) designed to fit next to toilet
- Dry weight 4.0kg
- Recharge time approx. 4-8 hours
- Expected battery life 3-5 years