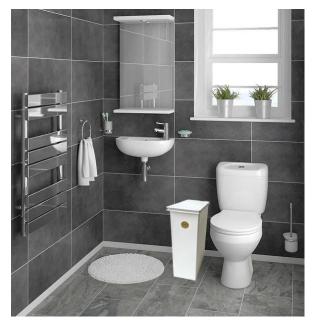

## **FREESTANDING PORTABLE BIDET**

No Installation Required 20L Water Capacity – Refill Weekly Recharge Battery Monthly Excellent Water Pressure

## **FEATURES**

- Luxury electric bidet sprayer with magnificent design
- No plumbing expertise required
- Perfect for renters that are not allowed to modify leased properties
- Transportable so just take it with you when you move house
- Excellent water pressure hose lever control
- Low voltage for safe bathroom operation
- High quality and built to last designed, assembled and tested in London UK
- Stainless steel hose
- Durable tough plastic body
- 12 month warranty