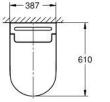

## PRODUCT DESCRIPTION

- · Colour: alpine white
- GROHE Hygiene GROHE antibacterial glazing (SIAA Kokin Japanese standard compliant) and non-stick coating ceramic appliance with Aquaceramics technology
- GROHE power flush: rimless wash down jet WC with GROHE Triple Vortex
  flushing technology
- GROHE Skin Clean:
- 2 dedicated adjustable spray arms (1 for anal area, 1 for lady spray)
- separate water way for lady spray
- oscillating spray (automatic forward and reverse motion of the spray)
- adjustable spray intensity
- · automatic pre- and post-rinsing of spray nozzle with fresh water
- · integrated instant heater provides unlimited warm water
- adjustable temperature
- Additional functions
- warm air dryer with adjustable temperature
- descaling function
- PP WC seat and lid with automatic opening/close function
- pyro electric sensor for user detection
- power switch
- inside bowl night light
- · hidden water supply and power supply connection
- remote control
- includes:
- manual remote controller with wall-mounted holder
- · water supply connection set for concealed cistern
- nozzle guard
- pressure 0.05 1 MPa (0.5 10 bar)
- nominal voltage 220-240 V AC
- main frequency 50-60 Hz
- type of protection IPX4
- complies with EN 1717
- CE approved