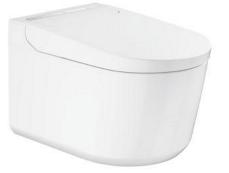

## PRODUCT DESCRIPTION

- · Colour: alpine white
- GROHE Hygiene GROHE antibacterial glazing (SIAA Kokin Japanese standard compliant) and non-stick coating ceramic appliance with Aquaceramics technology
- GROHE power flush: rimless wash down jet WC with GROHE Triple Vortex
  flushing technology
- GROHE Skin Clean:
- 2 dedicated adjustable spray arms (1 for anal area, 1 for lady spray)
- separate water way for lady spray
- oscillating spray (automatic forward and reverse motion of the spray)
- adjustable spray intensity
- · automatic pre- and post-rinsing of spray nozzle with fresh water
- · integrated instant heater provides unlimited warm water
- adjustable temperature
- Additional functions
- warm air dryer with adjustable temperature
- descaling function
- PP WC seat and lid with automatic opening/close function
- pyro electric sensor for user detection
- power switch
- inside bowl night light
- · hidden water supply and power supply connection
- remote control
- includes:
- manual remote controller with wall-mounted holder
- · water supply connection set for concealed cistern
- nozzle guard
- pressure 0.05 1 MPa (0.5 10 bar)
- nominal voltage 220-240 V AC
- main frequency 50-60 Hz
- type of protection IPX4
- complies with EN 1717
- CE approved