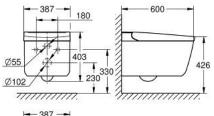

## PRODUCT DESCRIPTION

- · Colour: alpine white
- GROHE Hygiene GROHE antibacterial glazing (SIAA Kokin Japanese standard compliant) and non-stick coating ceramic appliance with Aquaceramics technology
- GROHE power flush: rimless wash down jet WC with GROHE Triple Vortex
  flushing technology
- GROHE Skin Clean:
- 2 dedicated adjustable spray arms (1 for anal area, 1 for lady spray)
- separate water way for lady spray
- oscillating spray (automatic forward and reverse motion of the spray)
- adjustable spray intensity
- · automatic pre- and post-rinsing of spray nozzle with fresh water
- · integrated instant heater provides unlimited warm water
- adjustable temperature
- Additional functions
- warm air dryer with adjustable temperature
- descaling function
- PP WC seat and lid with automatic opening/close function
- pyro electric sensor for user detection
- power switch
- inside bowl night light
- · hidden water supply and power supply connection
- remote control
- includes:
- manual remote controller with wall-mounted holder
- · water supply connection set for concealed cistern
- nozzle guard
- pressure 0.05 1 MPa (0.5 10 bar)
- nominal voltage 220-240 V AC
- main frequency 50-60 Hz
- type of protection IPX4
- complies with EN 1717
- CE approved