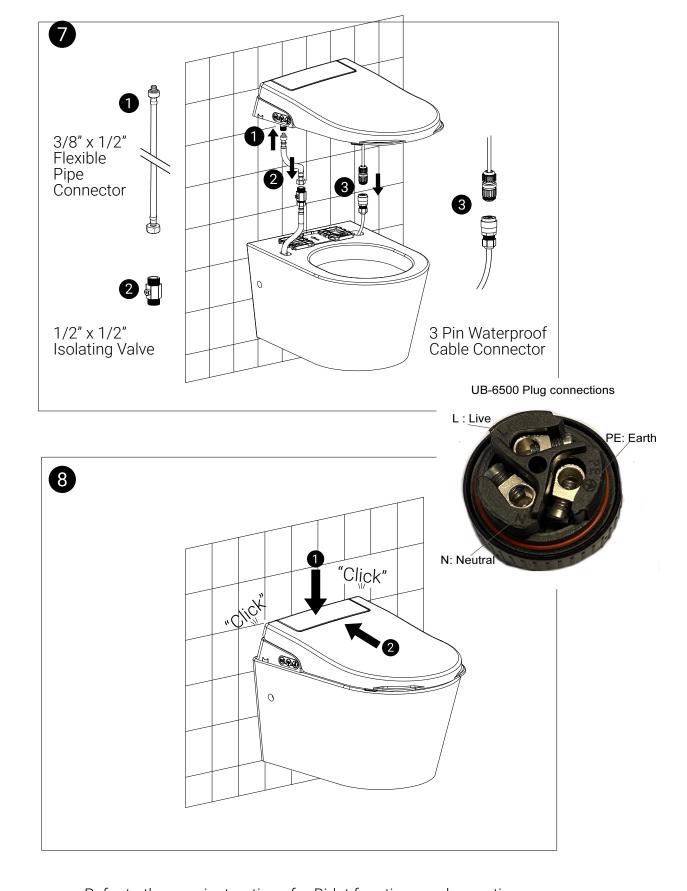

## Bottom Entry Installation

Refer to the user instructions for Bidet functions and operations.