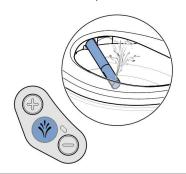

## The device at a glance

- 1 WC lid
- 2 WC seat ring
- 3 Lateral control panel with status LED
- 4 Spray arm with spray nozzle
- 5 Spray shield

## Lateral control panel

The shower toilet functions of the device can be operated from the lateral control panel.

- 1 <+>/<-> buttons: increase or decrease the spray intensity
- 2 Status LED
- 3 <Shower> button: start and stop odour extraction