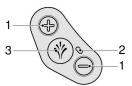

## Lateral control panel

The shower toilet functions of the device can be operated from the lateral control panel.

- 1 <+>/<-> buttons: increase or decrease the spray intensity
- 2 Status LED
- 3 <Shower> button: start and stop odour extraction