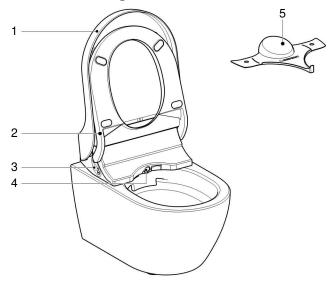

## The device at a glance

- 1 WC lid
- 2 WC seat ring
- 3 Lateral control panel with status LED
- 4 Spray arm with spray nozzle
- 5 Spray shield