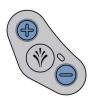

## Lateral control panel

The shower toilet functions of the device can be operated from the lateral control panel.

- 1 <+>/<-> buttons: increase or decrease the spray intensity
- 2 Status LED
- 3 <Shower> button: start and stop odour extraction

#### Use the anal shower

▶ Briefly press the <Shower> button on the lateral control panel.

You can stop the shower procedure early by pressing the <Shower> button once again.

## Set the spray intensity

▶ Press the <+> button to increase the spray intensity. Press the <-> button to decrease the spray intensity.

You can set the spray intensity in 5 stages.