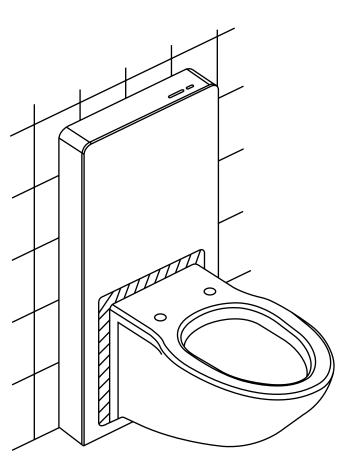

|                           |
| Technical Specitication | rated voltage                                       | 220V AC, 50HZ             |
|                         | ambient temperature                                 | 3~40°C                    |
|                         | water supply pressure                               | 0.07~0.75MPa              |
|                         | water supply temperature                            | 4~35°C                    |
|                         | waterproof ratii g                                  | IPX4                      |
|                         | dimension                                           | 1003. 5mm X 483mm X 108mm |

















































28

Trim off the exess part off the sound mat.



#### Inlet valve removal:

1











#### Flush sensor:

### Full flush



### Half flush