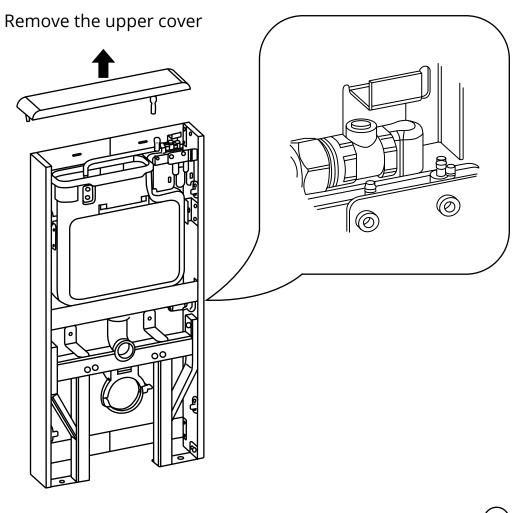

-------------------------|
| Model                   | TWH-8000-WHT TWH-8000-BLK                           |                           |
| Technical Specitication | rated voltage                                       | 220V AC, 50HZ             |
|                         | ambient temperature                                 | 3~40°C                    |
|                         | water supply pressure                               | 0.07~0.75MPa              |
|                         | water supply temperature                            | 4~35°C                    |
|                         | waterproof ratii g                                  | IPX4                      |
|                         | dimension                                           | 1003. 5mm X 483mm X 108mm |

















































28

Trim off the exess part off the sound mat.



#### Inlet valve removal:

1











#### Flush sensor:

### Full flush



### Half flush