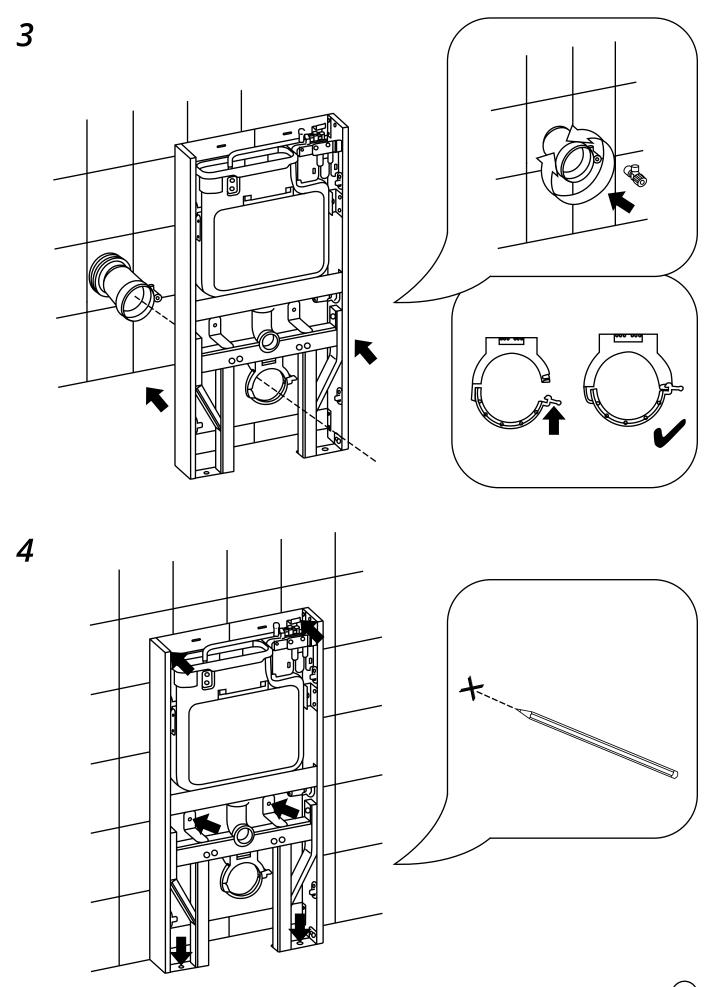

#### Parts Included:

Plastic sensor cover

Plastic cover assembly

Screw set

Drainage eccentric pipe

Eccentric pipe

Manual flush button