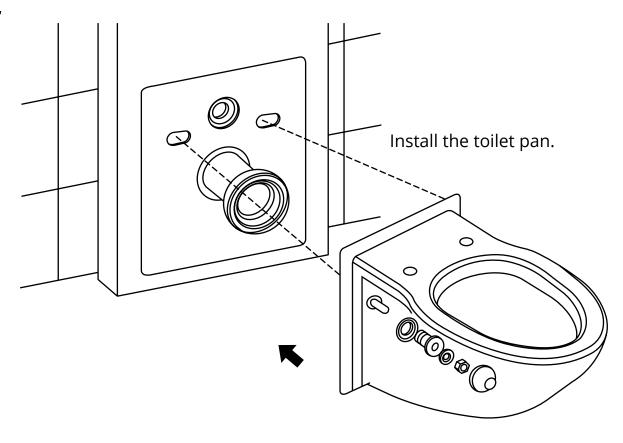

| TWH-8000-WHT TWH-8000-BLK                           |                           |
| Technical Specitication | rated voltage                                       | 220V AC, 50HZ             |
|                         | ambient temperature                                 | 3~40°C                    |
|                         | water supply pressure                               | 0.07~0.75MPa              |
|                         | water supply temperature                            | 4~35°C                    |
|                         | waterproof ratii g                                  | IPX4                      |
|                         | dimension                                           | 1003. 5mm X 483mm X 108mm |

















































28

Trim off the exess part off the sound mat.



#### Inlet valve removal:

1











#### Flush sensor:

### Full flush



### Half flush