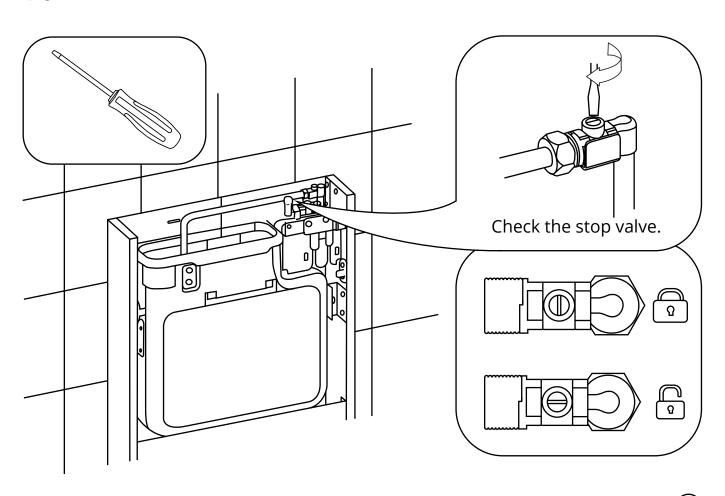

-----------|
| Model                   | TWH-8000-WHT TWH-8000-BLK                           |                           |
| Technical Specitication | rated voltage                                       | 220V AC, 50HZ             |
|                         | ambient temperature                                 | 3~40°C                    |
|                         | water supply pressure                               | 0.07~0.75MPa              |
|                         | water supply temperature                            | 4~35°C                    |
|                         | waterproof ratii g                                  | IPX4                      |
|                         | dimension                                           | 1003. 5mm X 483mm X 108mm |

















































28

Trim off the exess part off the sound mat.



#### Inlet valve removal:

1











#### Flush sensor:

### Full flush



### Half flush