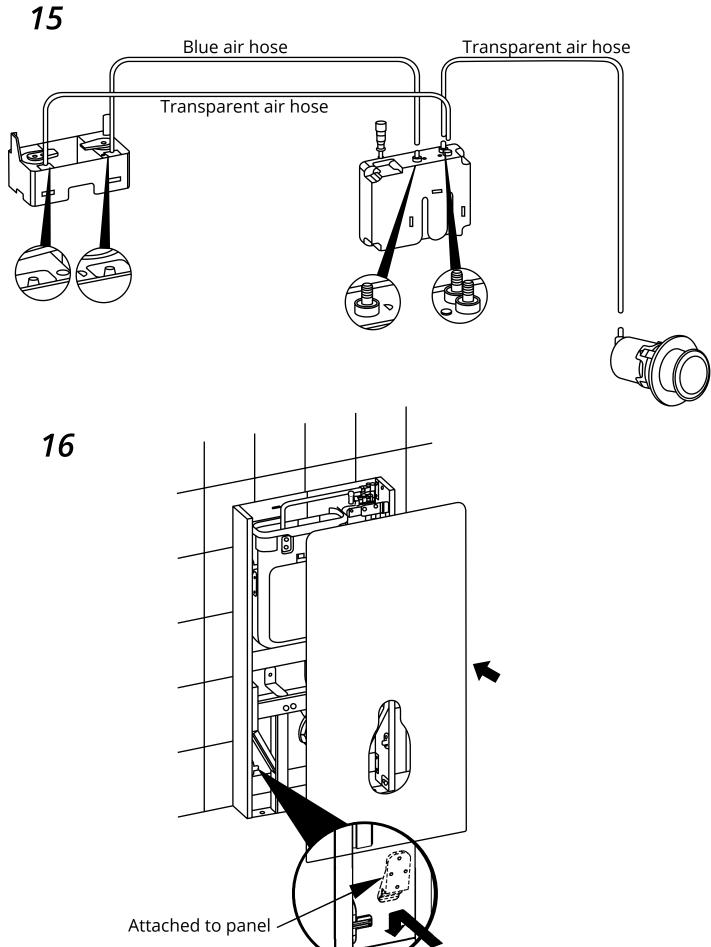

---|
| Model                   | TWH-8000-WHT TWH-8000-BLK                           |                           |
| Technical Specitication | rated voltage                                       | 220V AC, 50HZ             |
|                         | ambient temperature                                 | 3~40°C                    |
|                         | water supply pressure                               | 0.07~0.75MPa              |
|                         | water supply temperature                            | 4~35°C                    |
|                         | waterproof ratii g                                  | IPX4                      |
|                         | dimension                                           | 1003. 5mm X 483mm X 108mm |

















































28

Trim off the exess part off the sound mat.



#### Inlet valve removal:

1











#### Flush sensor:

### Full flush



### Half flush