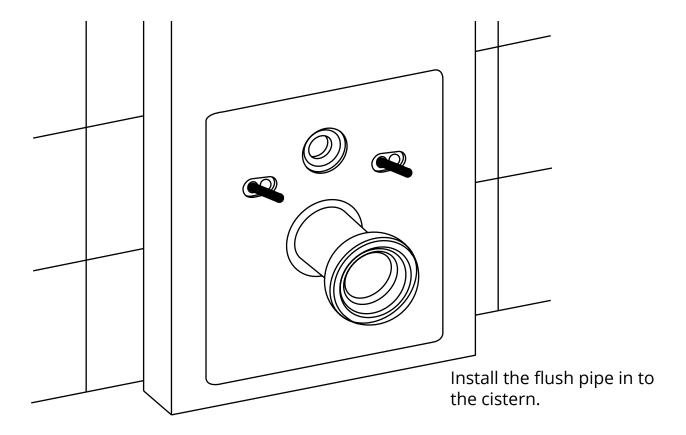

| TWH-8000-WHT TWH-8000-BLK                           |                           |
| Technical Specitication | rated voltage                                       | 220V AC, 50HZ             |
|                         | ambient temperature                                 | 3~40°C                    |
|                         | water supply pressure                               | 0.07~0.75MPa              |
|                         | water supply temperature                            | 4~35°C                    |
|                         | waterproof ratii g                                  | IPX4                      |
|                         | dimension                                           | 1003. 5mm X 483mm X 108mm |

















































28

Trim off the exess part off the sound mat.



#### Inlet valve removal:

1











#### Flush sensor:

### Full flush



### Half flush