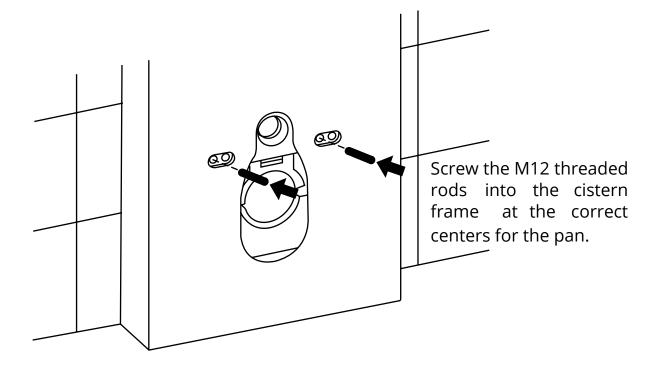

| TWH-8000-WHT TWH-8000-BLK                           |                           |
| Technical Specitication | rated voltage                                       | 220V AC, 50HZ             |
|                         | ambient temperature                                 | 3~40°C                    |
|                         | water supply pressure                               | 0.07~0.75MPa              |
|                         | water supply temperature                            | 4~35°C                    |
|                         | waterproof ratii g                                  | IPX4                      |
|                         | dimension                                           | 1003. 5mm X 483mm X 108mm |

















































28

Trim off the exess part off the sound mat.



#### Inlet valve removal:

1











#### Flush sensor:

### Full flush



### Half flush