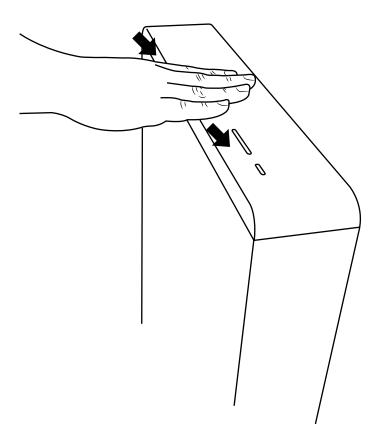

oltage                                       | 220V AC, 50HZ             |
|                         | ambient temperature                                 | 3~40°C                    |
|                         | water supply pressure                               | 0.07~0.75MPa              |
|                         | water supply temperature                            | 4~35°C                    |
|                         | waterproof ratii g                                  | IPX4                      |
|                         | dimension                                           | 1003. 5mm X 483mm X 108mm |

















































28

Trim off the exess part off the sound mat.



#### Inlet valve removal:

1











#### Flush sensor:

### Full flush



### Half flush