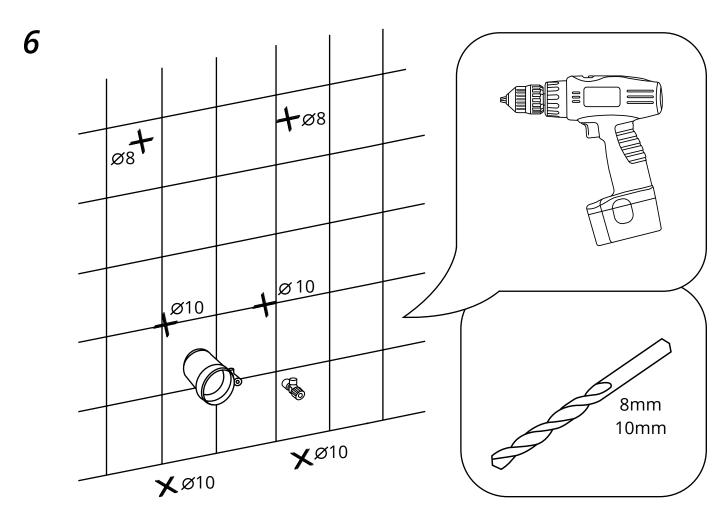

-------------------|
| Model                   | TWH-8000-WHT TWH-8000-BLK                           |                           |
| Technical Specitication | rated voltage                                       | 220V AC, 50HZ             |
|                         | ambient temperature                                 | 3~40°C                    |
|                         | water supply pressure                               | 0.07~0.75MPa              |
|                         | water supply temperature                            | 4~35°C                    |
|                         | waterproof ratii g                                  | IPX4                      |
|                         | dimension                                           | 1003. 5mm X 483mm X 108mm |

















































28

Trim off the exess part off the sound mat.



#### Inlet valve removal:

1











#### Flush sensor:

### Full flush



### Half flush