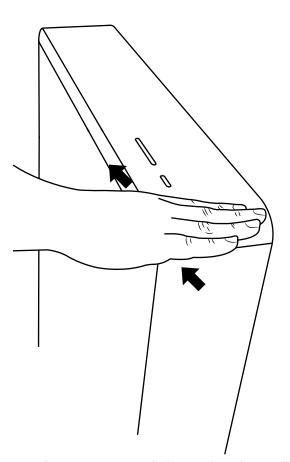

| 220V AC, 50HZ             |
|                         | ambient temperature                                 | 3~40°C                    |
|                         | water supply pressure                               | 0.07~0.75MPa              |
|                         | water supply temperature                            | 4~35°C                    |
|                         | waterproof ratii g                                  | IPX4                      |
|                         | dimension                                           | 1003. 5mm X 483mm X 108mm |

















































28

Trim off the exess part off the sound mat.



#### Inlet valve removal:

1











#### Flush sensor:

### Full flush



### Half flush