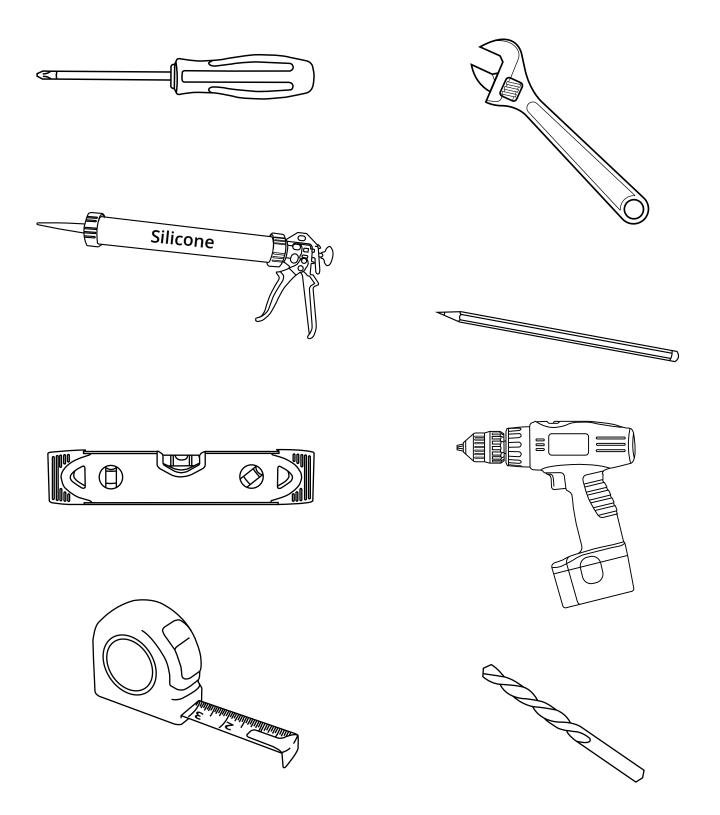

# Aqua-Sigma Touchless Wall Hung WC Cabinet



## Installation Guide

Models: TWH-8000-WHT & TWH-8000-BLK

## Tools required for installing:



#### Parts Included:



#### Parts Included:



Plastic sensor cover



Plastic cover assembly



Screw set



Drainage eccentric pipe



Eccentric pipe



Manual flush button







## Technical Specification:

| Name                    | Automatic Infrared cabinet cistern for wall-hung WC |                           |
|-------------------------|-----------------------------------------------------|---------------------------|
| Model                   | TWH-8000-WHT TWH-8000-BLK                           |                           |
| Technical Specitication | rated voltage                                       | 220V AC, 50HZ             |
|                         | ambient temperature                                 | 3~40°C                    |
|                         | water su