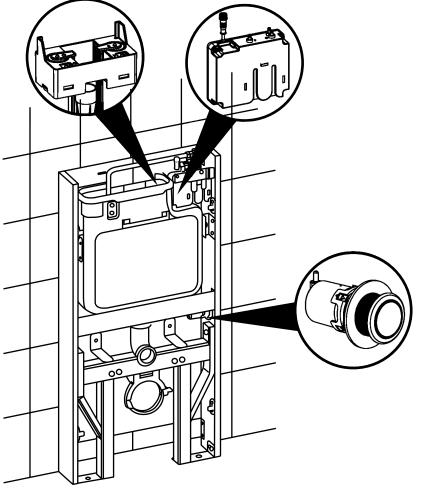

-----|
| Model                   | TWH-8000-WHT TWH-8000-BLK                           |                           |
| Technical Specitication | rated voltage                                       | 220V AC, 50HZ             |
|                         | ambient temperature                                 | 3~40°C                    |
|                         | water supply pressure                               | 0.07~0.75MPa              |
|                         | water supply temperature                            | 4~35°C                    |
|                         | waterproof ratii g                                  | IPX4                      |
|                         | dimension                                           | 1003. 5mm X 483mm X 108mm |

















































28

Trim off the exess part off the sound mat.



#### Inlet valve removal:

1











#### Flush sensor:

### Full flush



### Half flush