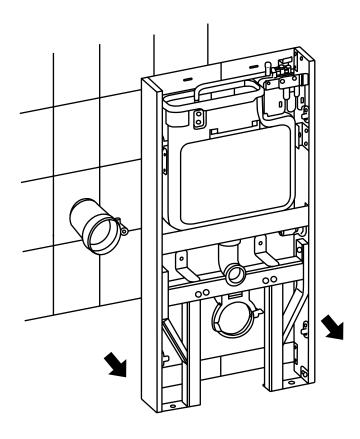

---------------------|
| Model                   | TWH-8000-WHT TWH-8000-BLK                           |                           |
| Technical Specitication | rated voltage                                       | 220V AC, 50HZ             |
|                         | ambient temperature                                 | 3~40°C                    |
|                         | water supply pressure                               | 0.07~0.75MPa              |
|                         | water supply temperature                            | 4~35°C                    |
|                         | waterproof ratii g                                  | IPX4                      |
|                         | dimension                                           | 1003. 5mm X 483mm X 108mm |

















































28

Trim off the exess part off the sound mat.



#### Inlet valve removal:

1











#### Flush sensor:

### Full flush



### Half flush