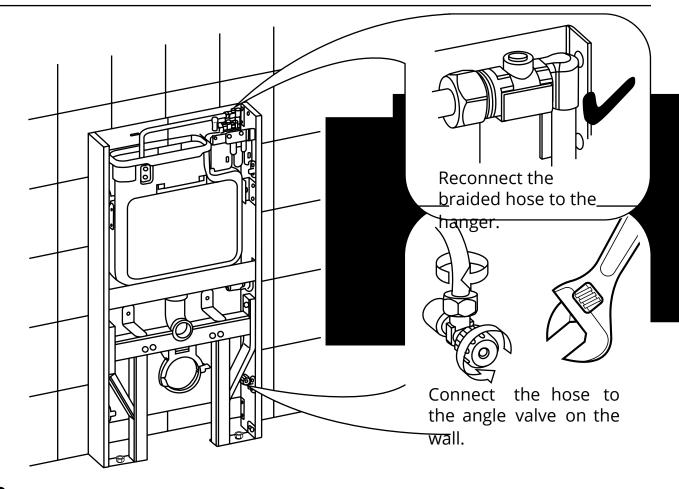

-------------|
| Model                   | TWH-8000-WHT TWH-8000-BLK                           |                           |
| Technical Specitication | rated voltage                                       | 220V AC, 50HZ             |
|                         | ambient temperature                                 | 3~40°C                    |
|                         | water supply pressure                               | 0.07~0.75MPa              |
|                         | water supply temperature                            | 4~35°C                    |
|                         | waterproof ratii g                                  | IPX4                      |
|                         | dimension                                           | 1003. 5mm X 483mm X 108mm |

















































28

Trim off the exess part off the sound mat.



#### Inlet valve removal:

1











#### Flush sensor:

### Full flush



### Half flush