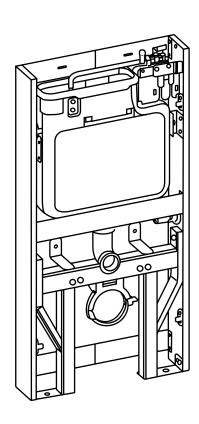

#### Parts Included:

#### Parts Included:

Plastic sensor cover

Plastic cover assembly

Screw set

Drainage eccentric pipe

Eccentric pipe

Manual flush button

## Technical Specification:

| Name                    | Automatic Infrared cabinet cistern for wall-hung WC |                           |
|-------------------------|-----------------------------------------------------|---------------------------|
| Model                   | TWH-8000-WHT TWH-8000-BLK                           |                           |
| Technical Specitication | rated voltage                                       | 220V AC, 50HZ             |
|                         | ambient temperature                                 | 3~40°C                    |
|                         | water supply pressure                               | 0.07~0.75MPa              |
|                         | water supply temperature                            | 4~35°C                    |
|                         | waterproof ratii g                                  | IPX4                      |
|                         | dimension                                           | 1003. 5mm X 483mm X 108mm |