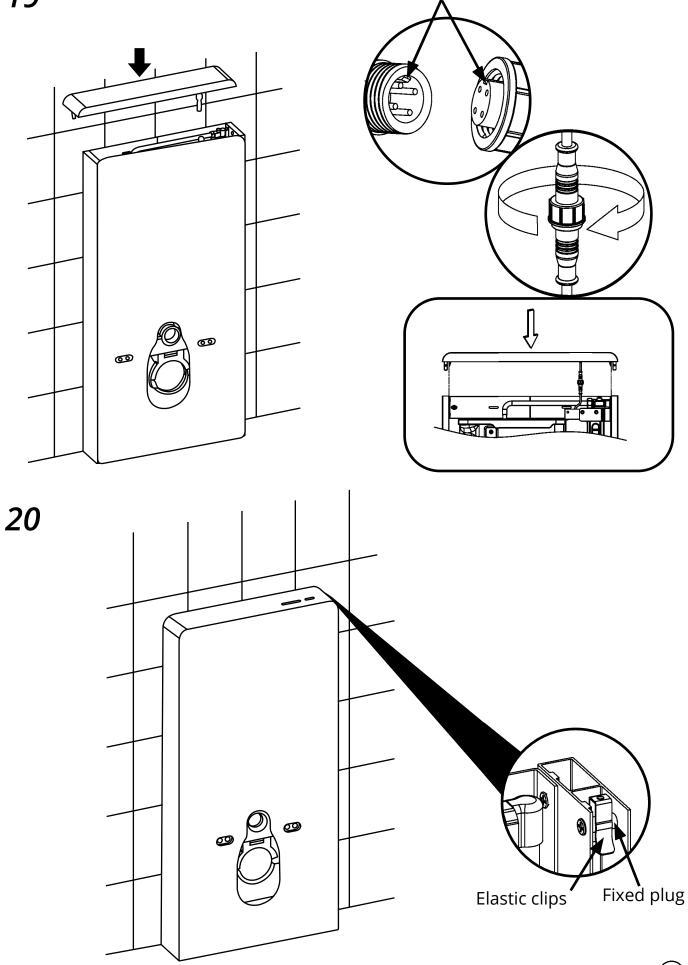

Model                   | TWH-8000-WHT TWH-8000-BLK                           |                           |
| Technical Specitication | rated voltage                                       | 220V AC, 50HZ             |
|                         | ambient temperature                                 | 3~40°C                    |
|                         | water supply pressure                               | 0.07~0.75MPa              |
|                         | water supply temperature                            | 4~35°C                    |
|                         | waterproof ratii g                                  | IPX4                      |
|                         | dimension                                           | 1003. 5mm X 483mm X 108mm |

















































28

Trim off the exess part off the sound mat.



#### Inlet valve removal:

1











#### Flush sensor:

### Full flush



### Half flush