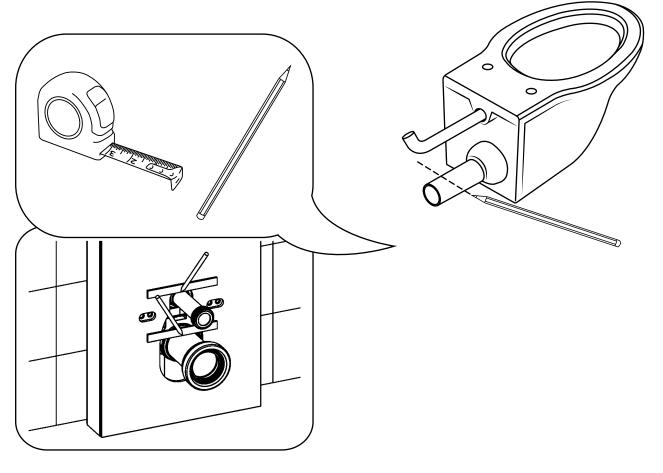

odel                   | TWH-8000-WHT TWH-8000-BLK                           |                           |
| Technical Specitication | rated voltage                                       | 220V AC, 50HZ             |
|                         | ambient temperature                                 | 3~40°C                    |
|                         | water supply pressure                               | 0.07~0.75MPa              |
|                         | water supply temperature                            | 4~35°C                    |
|                         | waterproof ratii g                                  | IPX4                      |
|                         | dimension                                           | 1003. 5mm X 483mm X 108mm |

















































28

Trim off the exess part off the sound mat.



#### Inlet valve removal:

1











#### Flush sensor:

### Full flush



### Half flush