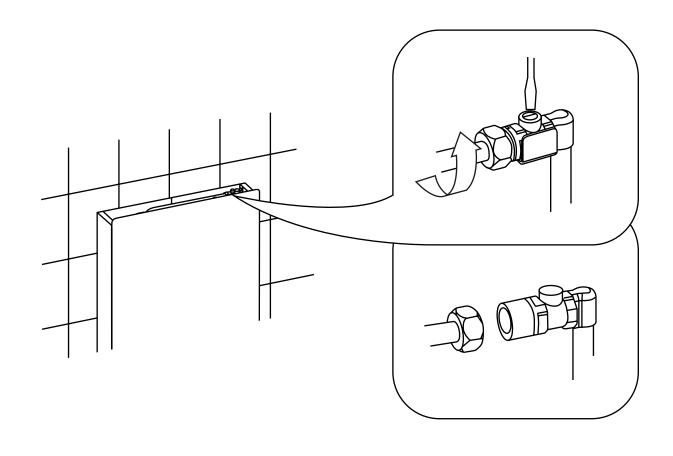

|
| Technical Specitication | rated voltage                                       | 220V AC, 50HZ             |
|                         | ambient temperature                                 | 3~40°C                    |
|                         | water supply pressure                               | 0.07~0.75MPa              |
|                         | water supply temperature                            | 4~35°C                    |
|                         | waterproof ratii g                                  | IPX4                      |
|                         | dimension                                           | 1003. 5mm X 483mm X 108mm |

















































28

Trim off the exess part off the sound mat.



#### Inlet valve removal:

1











#### Flush sensor:

### Full flush



### Half flush