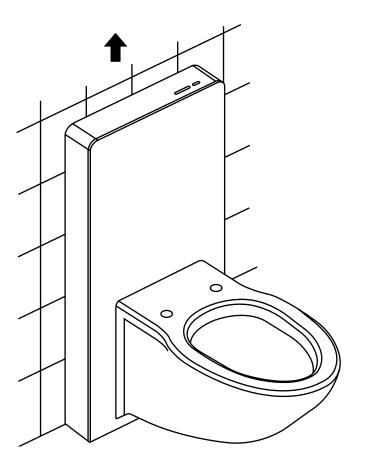

# Aqua-Sigma Touchless Wall Hung WC Cabinet

## Installation Guide

Models: TWH-8000-WHT & TWH-8000-BLK