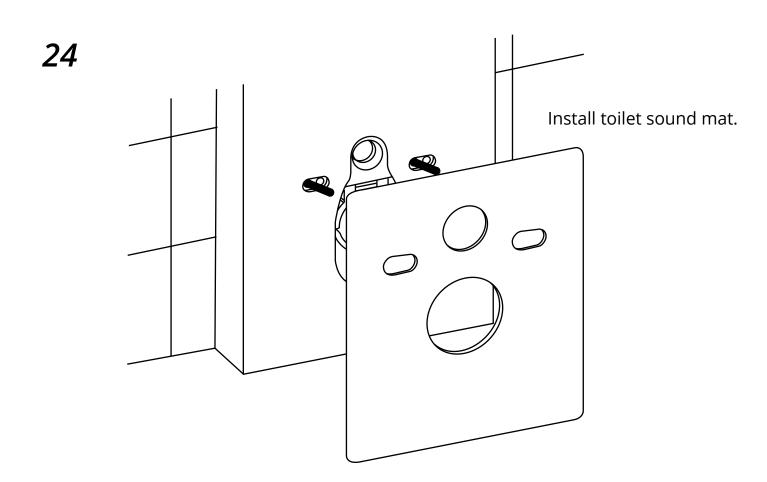

#### Parts Included:

Plastic sensor cover

Plastic cover assembly

Screw set

Drainage eccentric pipe

Eccentric pipe

Manual flush button