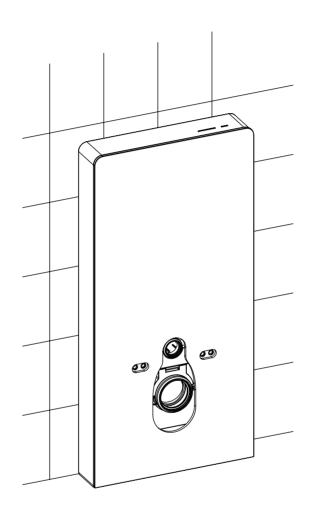

# Aqua-Sigma Touchless Wall Hung WC Cabinet

## Installation Guide

Models: TWH-8000-WHT & TWH-8000-BLK

## Technical Specification:

| Name                    | Automatic Infrared cabinet cistern for wall-hung WC |                           |
|-------------------------|-----------------------------------------------------|---------------------------|
| Model                   | TWH-8000-WHT TWH-8000-BLK                           |                           |
| Technical Specitication | rated voltage                                       | 220V AC, 50HZ             |
|                         | ambient temperature                                 | 3~40°C                    |
|                         | water supply pressure                               | 0.07~0.75MPa              |
|                         | water supply temperature                            | 4~35°C                    |
|                         | waterproof ratii g                                  | IPX4                      |
|                         | dimension                                           | 1003. 5mm X 483mm X 108mm |