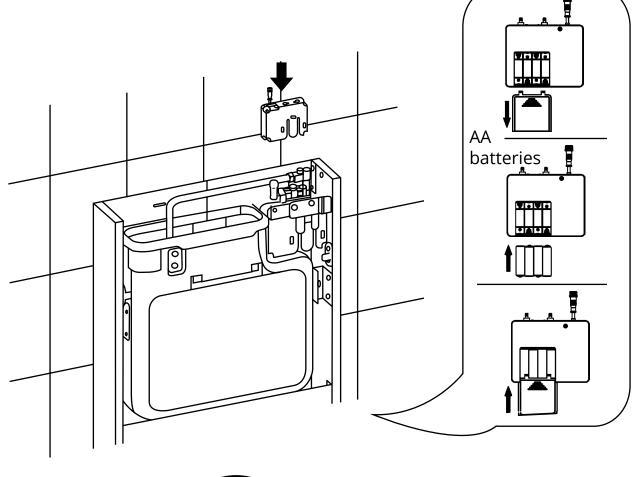

-------|
| Model                   | TWH-8000-WHT TWH-8000-BLK                           |                           |
| Technical Specitication | rated voltage                                       | 220V AC, 50HZ             |
|                         | ambient temperature                                 | 3~40°C                    |
|                         | water supply pressure                               | 0.07~0.75MPa              |
|                         | water supply temperature                            | 4~35°C                    |
|                         | waterproof ratii g                                  | IPX4                      |
|                         | dimension                                           | 1003. 5mm X 483mm X 108mm |

















































28

Trim off the exess part off the sound mat.



#### Inlet valve removal:

1











#### Flush sensor:

### Full flush



### Half flush