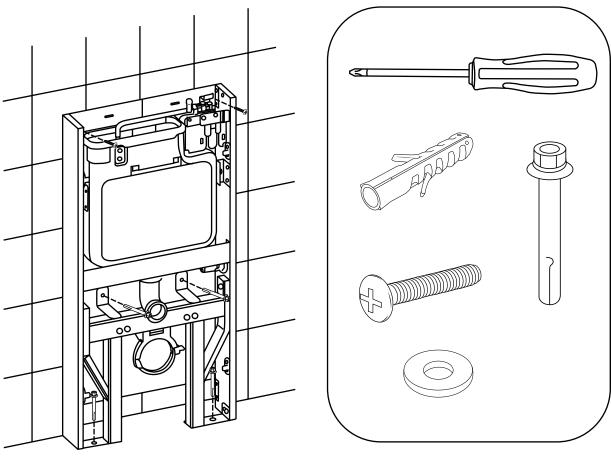

#### Parts Included:

#### Parts Included:

Plastic sensor cover

Plastic cover assembly

Screw set

Drainage eccentric pipe

Eccentric pipe

Manual flush button