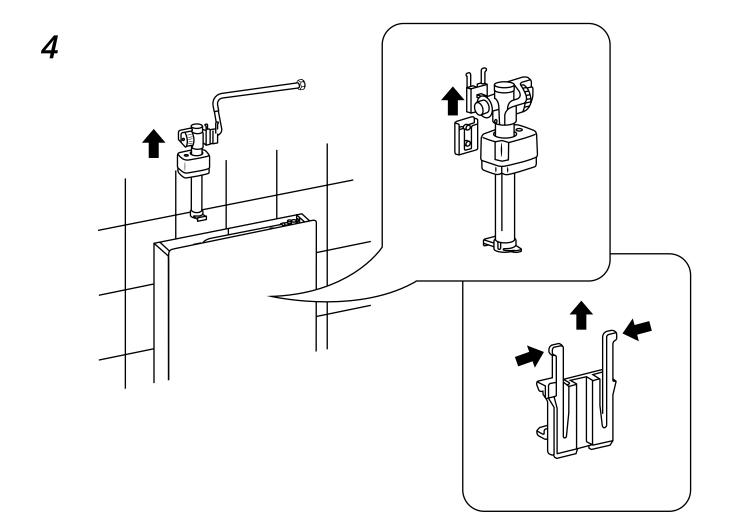

|
| Technical Specitication | rated voltage                                       | 220V AC, 50HZ             |
|                         | ambient temperature                                 | 3~40°C                    |
|                         | water supply pressure                               | 0.07~0.75MPa              |
|                         | water supply temperature                            | 4~35°C                    |
|                         | waterproof ratii g                                  | IPX4                      |
|                         | dimension                                           | 1003. 5mm X 483mm X 108mm |

















































28

Trim off the exess part off the sound mat.



#### Inlet valve removal:

1











#### Flush sensor:

### Full flush



### Half flush