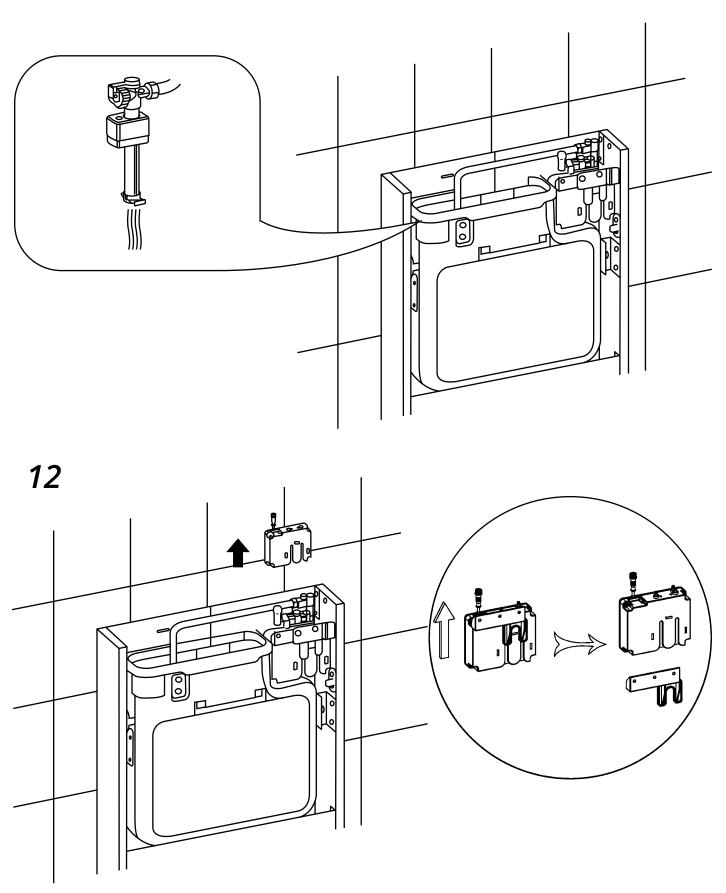

---------|
| Model                   | TWH-8000-WHT TWH-8000-BLK                           |                           |
| Technical Specitication | rated voltage                                       | 220V AC, 50HZ             |
|                         | ambient temperature                                 | 3~40°C                    |
|                         | water supply pressure                               | 0.07~0.75MPa              |
|                         | water supply temperature                            | 4~35°C                    |
|                         | waterproof ratii g                                  | IPX4                      |
|                         | dimension                                           | 1003. 5mm X 483mm X 108mm |

















































28

Trim off the exess part off the sound mat.



#### Inlet valve removal:

1











#### Flush sensor:

### Full flush



### Half flush