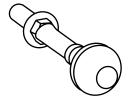

# Aqua-Sigma Touchless Wall Hung WC Cabinet



## Installation Guide

Models: TWH-8000-WHT & TWH-8000-BLK

## Tools required for installing:



#### Parts Included:



#### Parts Included:



Plastic sensor cover



Plastic cover assembly



Screw set



Drainage eccentric pipe



Eccentric pipe



Manual flush button







## Technical Specification:

| Name                    | Automatic Infrared cabinet cistern for wall-hung WC |                           |
|-------------------------|-----------------------------------------------------|---------------------------|
| Model                   | TWH-8000-WHT TWH-8000-BLK                           |                           |
| Technical Specitication | rated voltage                                       | 220V AC, 50HZ             |
|                         | ambient temperature                                 | 3~40°C                    |
|                         | water supply pressure                               | 0.07~0.75MPa              |
|