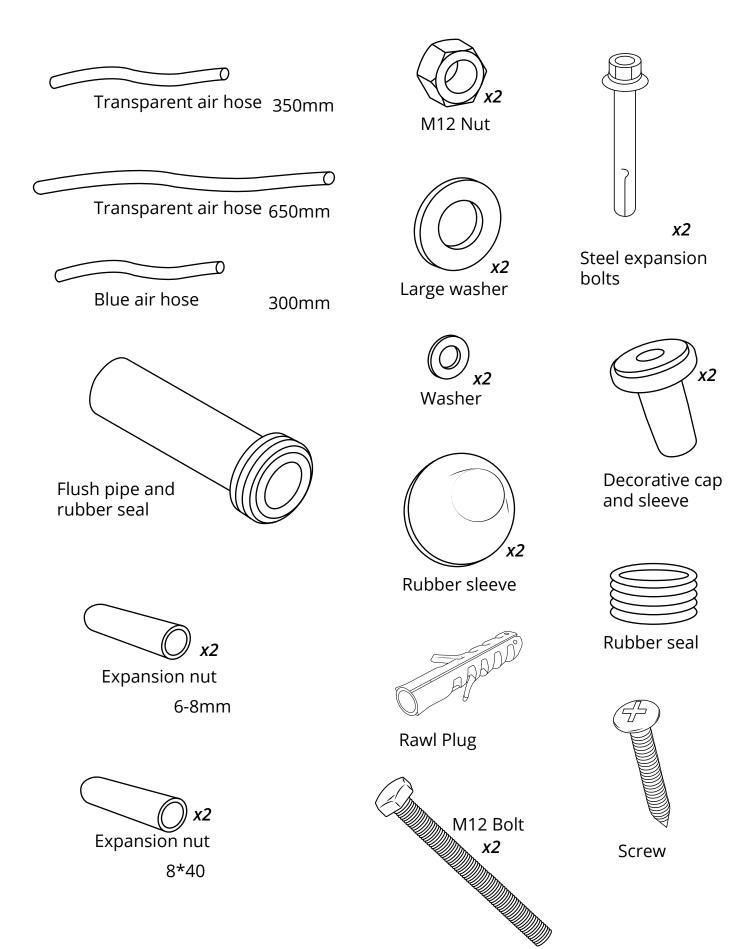

#### Parts Included:

#### Parts Included:

Plastic sensor cover

Plastic cover assembly

Screw set

Drainage eccentric pipe

Eccentric pipe

Manual flush button