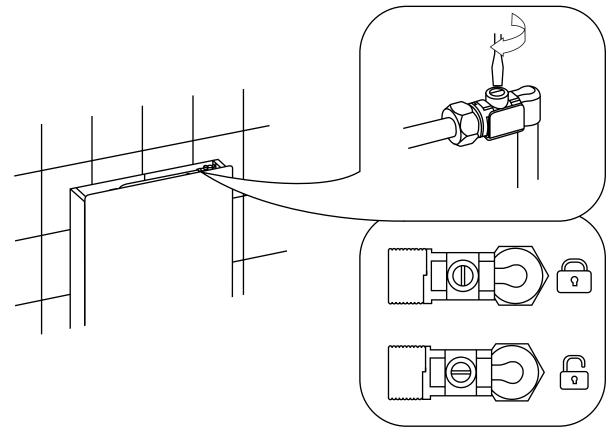

|
| Technical Specitication | rated voltage                                       | 220V AC, 50HZ             |
|                         | ambient temperature                                 | 3~40°C                    |
|                         | water supply pressure                               | 0.07~0.75MPa              |
|                         | water supply temperature                            | 4~35°C                    |
|                         | waterproof ratii g                                  | IPX4                      |
|                         | dimension                                           | 1003. 5mm X 483mm X 108mm |

















































28

Trim off the exess part off the sound mat.



#### Inlet valve removal:

1











#### Flush sensor:

### Full flush



### Half flush