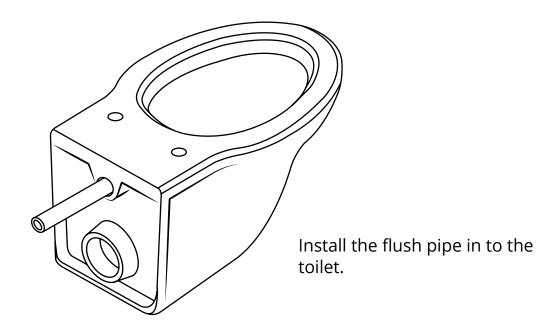

| TWH-8000-WHT TWH-8000-BLK                           |                           |
| Technical Specitication | rated voltage                                       | 220V AC, 50HZ             |
|                         | ambient temperature                                 | 3~40°C                    |
|                         | water supply pressure                               | 0.07~0.75MPa              |
|                         | water supply temperature                            | 4~35°C                    |
|                         | waterproof ratii g                                  | IPX4                      |
|                         | dimension                                           | 1003. 5mm X 483mm X 108mm |

















































28

Trim off the exess part off the sound mat.



#### Inlet valve removal:

1











#### Flush sensor:

### Full flush



### Half flush