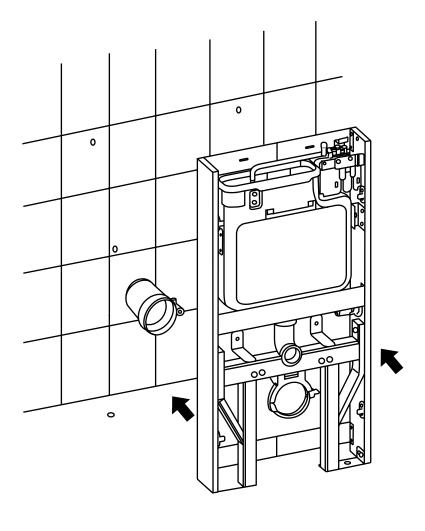

-----------------|
| Model                   | TWH-8000-WHT TWH-8000-BLK                           |                           |
| Technical Specitication | rated voltage                                       | 220V AC, 50HZ             |
|                         | ambient temperature                                 | 3~40°C                    |
|                         | water supply pressure                               | 0.07~0.75MPa              |
|                         | water supply temperature                            | 4~35°C                    |
|                         | waterproof ratii g                                  | IPX4                      |
|                         | dimension                                           | 1003. 5mm X 483mm X 108mm |

















































28

Trim off the exess part off the sound mat.



#### Inlet valve removal:

1











#### Flush sensor:

### Full flush



### Half flush